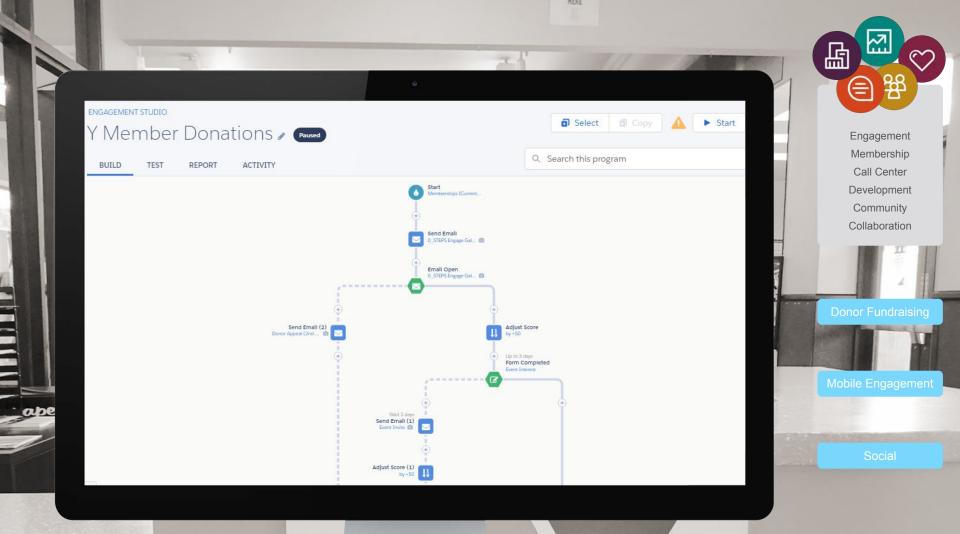

# Successful participation followed by acquisition of new donor

Engagement Membership Call Center Development Community Collaboration

Donor Fundraising

Internal Collaboration

## The lifecycle of another donor/member begins