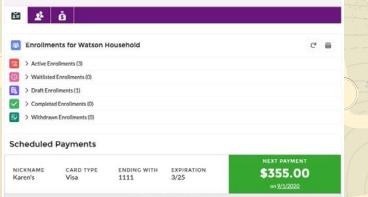

### Successful registration for a more complete view

| John Watson 👗                                                         | + Follow Edit Delete Edit Fees Relationships View                            | er Search Linkedin New Gift New Donation New In-Kind Gift 👻      |
|-----------------------------------------------------------------------|------------------------------------------------------------------------------|------------------------------------------------------------------|
| Account Name Member Since Current Membership Type<br>Watson Household | Mobile Profile Icon<br>(776) 385-7023                                        |                                                                  |
| New Membership Freeze Membership Unfreeze Membership Cancel           | temberships                                                                  | Withdraw Program Registration                                    |
| 🖹 Summary 🛃 Details 🎁 Giving 🏙 Connections                            |                                                                              | We found no potential duplicates of this contact.                |
| Donations (2)                                                         | New                                                                          | Get Wealth Info WE Research Details                              |
| Stage: Posted Sta<br>Amount: \$200.00 Am                              | tton on Demand \$200 Matching Donation 02/25/2020 <td< td=""><td></td></td<> |                                                                  |
| View All                                                              |                                                                              |                                                                  |
| Recurring Donations (0)                                               | New                                                                          | Drag and drop a photo to be used here                            |
| Donor information                                                     |                                                                              | Camera                                                           |
| Donor Level D<br>Bronze                                               | nor Prevlous Level                                                           | Activity Chatter Files SMS                                       |
| 2/25/2020 \$                                                          | st Gift Amount  0 00.00 0 0 0 0 0 0 0 0 0 0 0 0 0 0 0                        | New Task New Event Log a Call Email                              |
|                                                                       | gest Gift 0<br>00.00                                                         |                                                                  |
|                                                                       | hallest Gift 0<br>00.00                                                      | Predicted Propensity to Give 75%                                 |
|                                                                       | st Gift Year Total 0<br>00.00                                                | <ul> <li>They are highly active and engaged with your</li> </ul> |