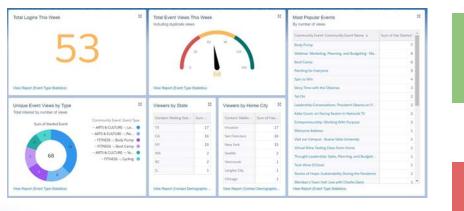

# Powerful User Insights to Create Relationships & Drive Donations

Most Frequent Viewed

Top Personal Preferences Event Attendance history

Individual Viewing Behaviour

#### Track Virtual Visits

Event Social Engagement