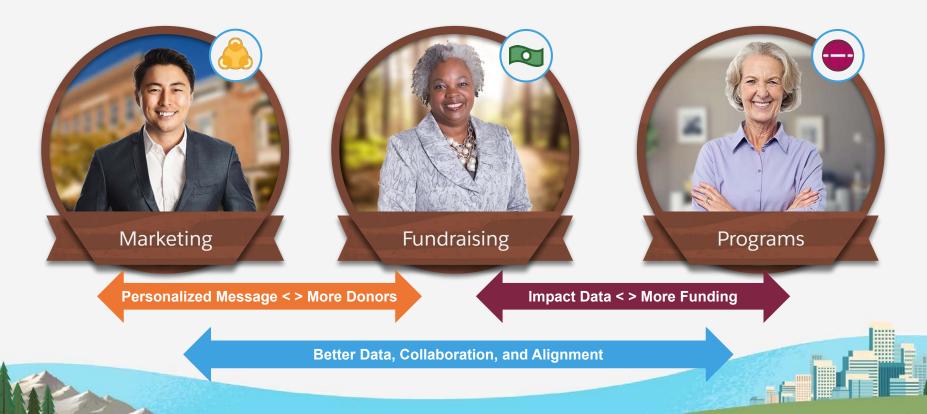

#### One Platform for Fundraising Break down internal silos | engage everyone across the organization