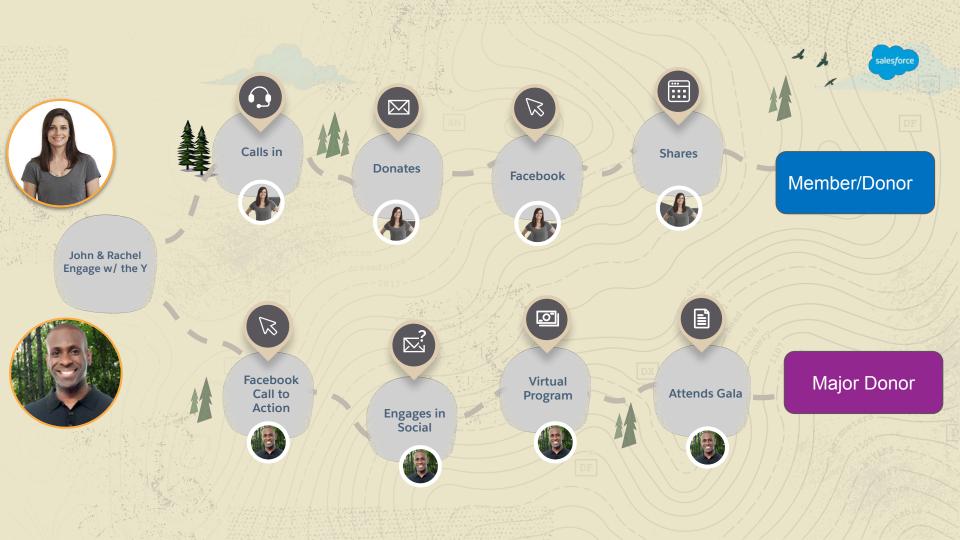

# Meet Rachel

45 years old; married with 2 children; works full-time as a nurse

Family membership- 8 years

Comes in 2/week

**Mission-Driven Donor** 

Because of what you now know about your members guest services & your call center can make them feel pretty darn special

# SAY HELLO TO John

41 years old; not married; owns his own business

Individual gym membership

Exploring virtual options

Potential Major Donor