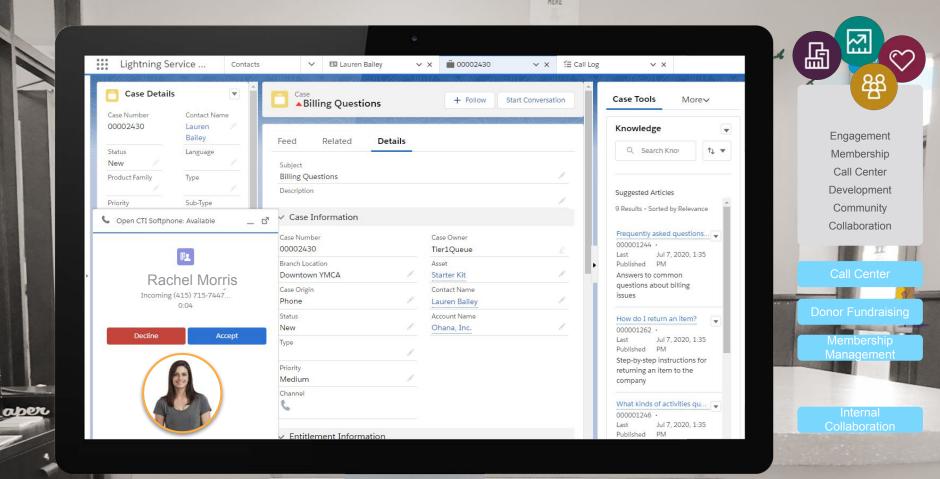

# Meet Rachel

45 years old; married with 2 children; works full-time as a nurse

Family membership- 8 years

Comes in 2/week

**Mission-Driven Donor** 

Because of what you now know about your members guest services & your call center can make them feel pretty darn special

Greets with a personalized call.

aper 1

"I see you're enrolled w/ Family Membership. Let me tell you about some of the community programs we're providing."

R