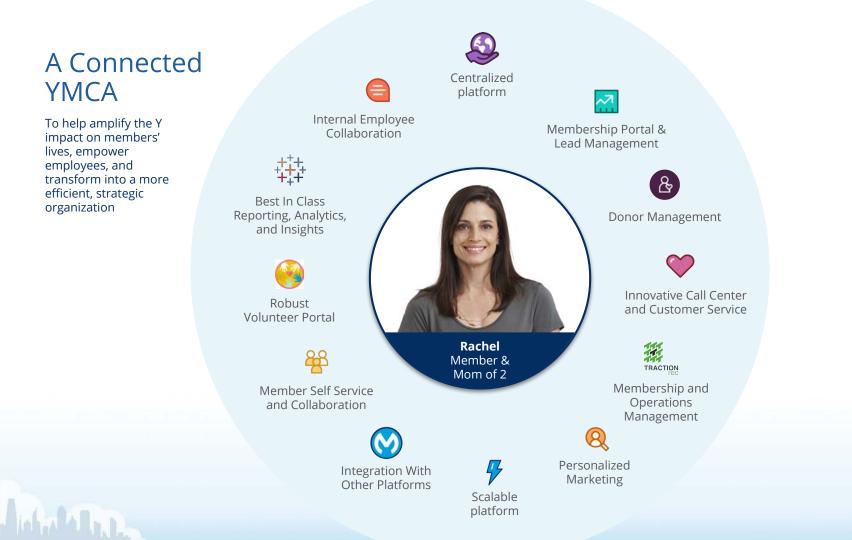

# Meet Rachel

45 years old; married with 2 children; works full-time as a nurse

Family membership- 8 years

Comes in 2/week

**Mission-Driven Donor** 

Because of what you now know about your members guest services & your call center can make them feel pretty darn special