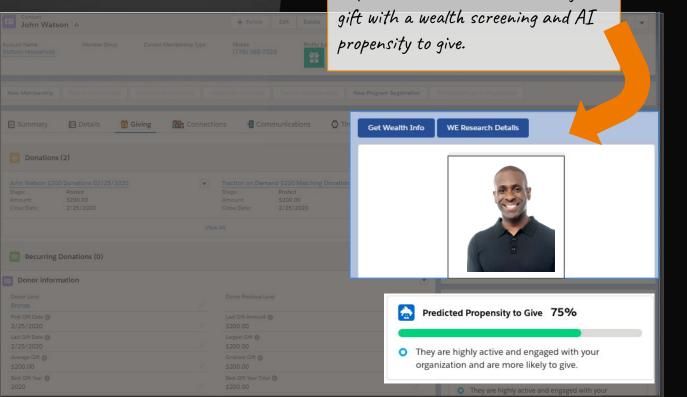

### Successful registration for a more complete view

| John Watson 👗                                                         | + Follow Edit Delete Edit Fees Relationships View                            | er Search Linkedin New Gift New Donation New In-Kind Gift 👻      |
|-----------------------------------------------------------------------|------------------------------------------------------------------------------|------------------------------------------------------------------|
| Account Name Member Since Current Membership Type<br>Watson Household | Mobile Profile Icon<br>(776) 385-7023                                        |                                                                  |
| New Membership Freeze Membership Unfreeze Membership Cancel           | temberships                                                                  | Withdraw Program Registration                                    |
| 🖹 Summary 🛃 Details 🎁 Giving 🏙 Connections                            |                                                                              | We found no potential duplicates of this contact.                |
| Donations (2)                                                         | New                                                                          | Get Wealth Info WE Research Details                              |
| Stage: Posted Sta<br>Amount: \$200.00 Am                              | tton on Demand \$200 Matching Donation 02/25/2020 <td< td=""><td></td></td<> |                                                                  |
| View All                                                              |                                                                              |                                                                  |
| Recurring Donations (0)                                               | New                                                                          | Drag and drop a photo to be used here                            |
| Donor information                                                     |                                                                              | Camera                                                           |
| Donor Level D<br>Bronze                                               | nor Prevlous Level                                                           | Activity Chatter Files SMS                                       |
| 2/25/2020 \$                                                          | st Gift Amount  0 00.00 0 0 0 0 0 0 0 0 0 0 0 0 0 0 0                        | New Task New Event Log a Call Email                              |
|                                                                       | gest Gift 0<br>00.00                                                         |                                                                  |
|                                                                       | hallest Gift 0<br>00.00                                                      | Predicted Propensity to Give 75%                                 |
|                                                                       | st Gift Year Total 0<br>00.00                                                | <ul> <li>They are highly active and engaged with your</li> </ul> |