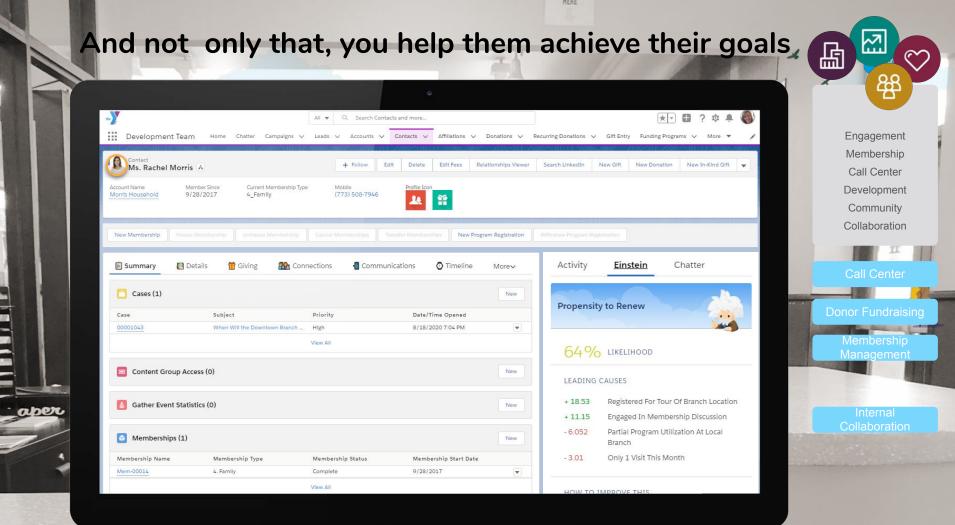

#### By doing do so, you create more complete members

37.56

區 ഷ്ണ Engagement

~7

| Development Team             |                     |                   | Contacts V Affillations V Donation |           | Ions V Gift Entry Funding Programs V More V                                |
|------------------------------|---------------------|-------------------|------------------------------------|-----------|----------------------------------------------------------------------------|
| Contact<br>Ms. Rachel Morris |                     | Using.            | AI for top                         | Activi⁺   | Einstein Charge                                                            |
|                              |                     | level se          | level service so                   |           |                                                                            |
|                              |                     |                   | ers stay New Program Reg           | Propensit | y to Renew                                                                 |
| Summary B Deta               | ilis 🎁 Giving 🏤 Cor | engage<br>they li | ed in ways<br>iterions<br>ke       | 64%       | LIKELIHOOD                                                                 |
| Case Cases (1)               |                     |                   | Time Opened                        | LEADING   | CAUSES                                                                     |
| 00001043                     |                     |                   | 1020 7:04 PM                       | + 18.53   | Registered For Tour Of Branch Location<br>Engaged In Membership Discussion |
| Content Group Acces          | s (0)               |                   |                                    | - 6.052   | Partial Program Utilization At Local<br>Branch                             |
| Gather Event Statistic       | cs (0)              |                   |                                    | - 3.01    | Only 1 Visit This Month                                                    |
| Memberships (1)              |                     |                   |                                    | HOW TO 1  | IMPROVE THIS                                                               |
| Membership Name              | Membership Type     | Membership Status | Membership Start Date              | + 21.2    | If Engaged In A Membership Location                                        |
|                              | 4. Family           |                   |                                    | + 3.78    | If Purchase Additional Branch Program                                      |
|                              |                     | View All          |                                    | 5.76      | If All Household Members Utiliz                                            |